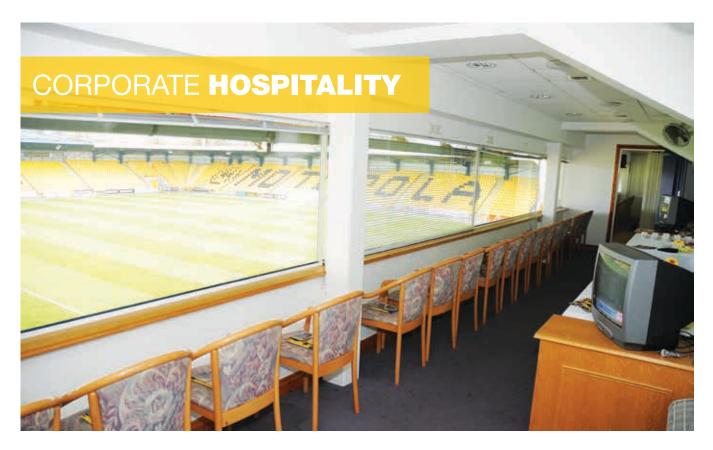

### Premier Lounge Membership

The lounge is located in the Main stand and offers a panoramic view of the stadium; the glass fronted lounge can accommodate twenty members who are sure to enjoy this first class facility.

## Platinum Lounge Membership

The Platinum Lounge is situated next to the Livingston FC Boardroom; Members will have the chance to meet with Player and Directors, visiting scouts and managers throughout the