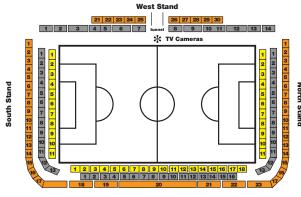

#### **East Stand:**

| A Touch Line (Free Standing) E1-E18 | £1100 |
|-------------------------------------|-------|
| B Touch Line E1-E16                 | £1100 |
| C Upper Tier E17-E23                | £600  |

#### West Stand:

| A Touch Line W1-W20  | £1100 |  |
|----------------------|-------|--|
| B Upper Tier W21-W30 | £600  |  |

### **South Stand:**

| A Touch Line S1-S13         | £1100 |  |  |
|-----------------------------|-------|--|--|
| B Goal Line (Free Standing) | £1100 |  |  |
| C Upper Tier S1-S17         | £600  |  |  |

### **North Stand**

| A Touch Line N1-N13         | £1100 |
|-----------------------------|-------|
| B Goal Line (Free Standing) | £600  |
| C Upper Tier N1-N17         | £600  |

For an additional £150 + VAT have your company linked to the LFC Website