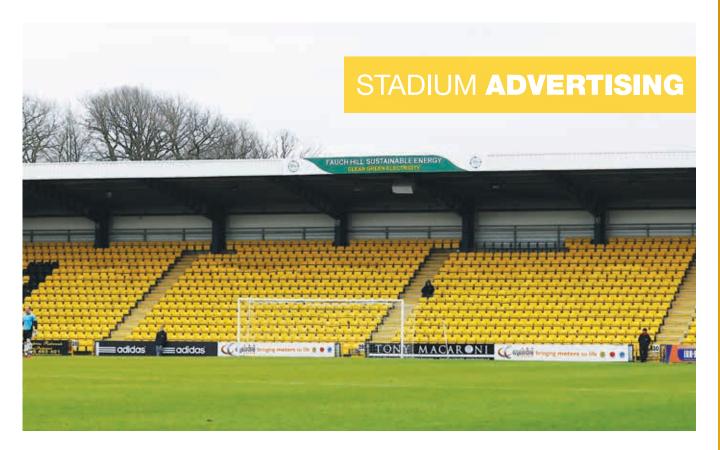

### Stadium Advertising

#### **East Stand:**

| A Touch Line (Free Standing) E1-E18 | £1100 |
|-------------------------------------|-------|
| B Touch Line E1-E16                 | £1100 |
| C Upper Tier E17-E23                | £600  |

#### West Stand:

| A Touch Line W1-W20  | £1100 |  |
|----------------------|-------|--|
| B Upper Tier W21-W30 | £600  |  |

### **South Stand:**

| A Touch Line S1-S13         | £1100 |  |  |
|-----------------------------|-------|--|--|
| B Goal Line (Free Standing) | £1100 |  |  |
| C Upper Tier S1-S17         | £600  |  |  |

### **North Stand**

| A Touch Line N1-N13         | £1100 |
|-----------------------------|-------|
| B Goal Line (Free Standing) | £600  |
| C Upper Tier N1-N17         | £600  |

For an additional £150 + VAT have your company linked to the LFC Website