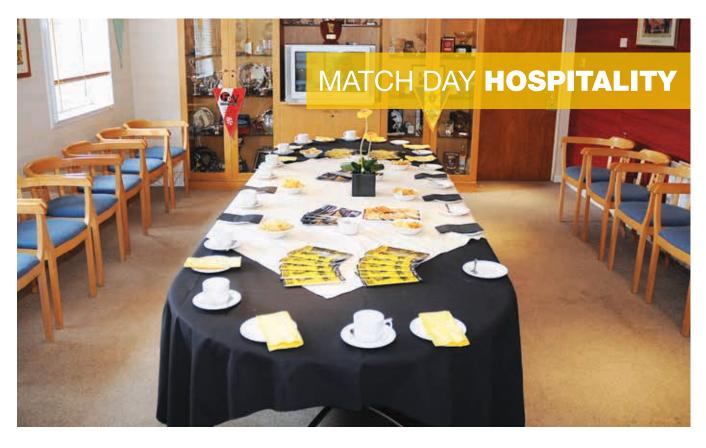

### Premier Lounge Membership

The lounge is located in the Main stand and offers a panoramic view of the stadium; the glass fronted lounge can accommodate twenty members who are sure to enjoy this first class facility.

## Corporate Dining

The restaurant is situated within the West stand and offers excellent food and wine in a most attractive setting.

**Total cost per person:** £70 **Dress cost:** Smart/Casual

#### **MATCH DAY ITINERARY:**

- Private car park
- Entry via the Main reception area
- · Lunch/dinner with a glass of wine
- Executive Seating
- Half time Tea, Coffee & Snacks
- Full time pay bar
- Matchday Magazine & Teamsheet