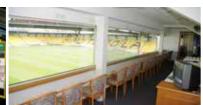

### Premier Lounge Membership

The lounge is located in the Main stand and offers a panoramic view of the stadium; the glass fronted lounge can accommodate twenty members who are sure to enjoy this first class facility.